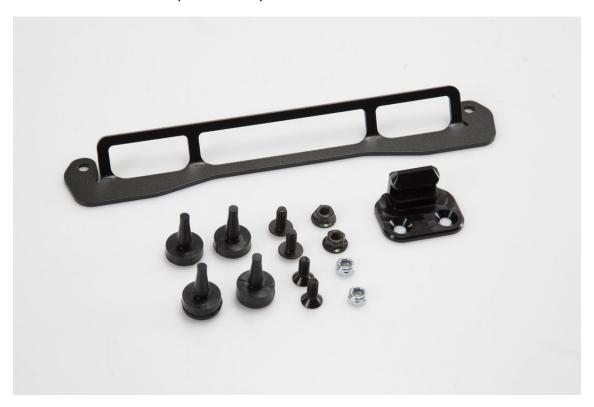

# Chill Ride Thermo-One compatibility

#### Mounts without top case

The Chill Ride universal mounting plate screws onto all types of top case mounts or luggage rack. It allows you to attach the Chill Ride Thermo-One module without having to attach a top case.



#### Top case Givi / Kappa

Adapter kit compatible with Givi / Kappa Monolock



Adapter kit compatible with Givi / Kappa Monokey



## Top case Shad

Adapter kit compatible with Shad standard



Adapter kit compatible with Shad Terra



## Top case SW Motech

Adapter kit compatible with SW Motech TRAX



### Top case BMW Motorrad

Adapter kit compatible with BMW 1200RT / 1250RT