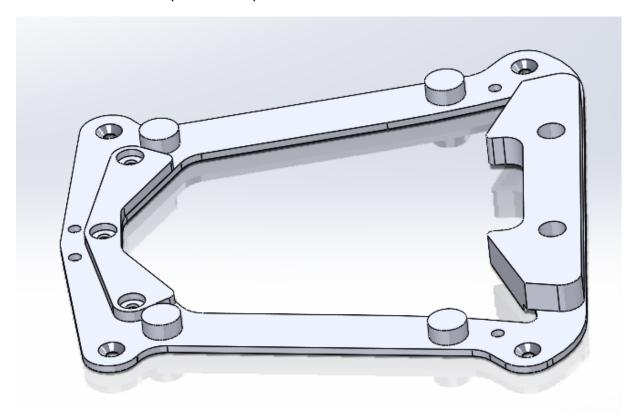

#### Mounts without top case

The Chill Ride universal mounting plate screws onto all types of top case mounts or luggage rack. It allows you to attach the Chill Ride Thermo-One module without having to attach a top case.