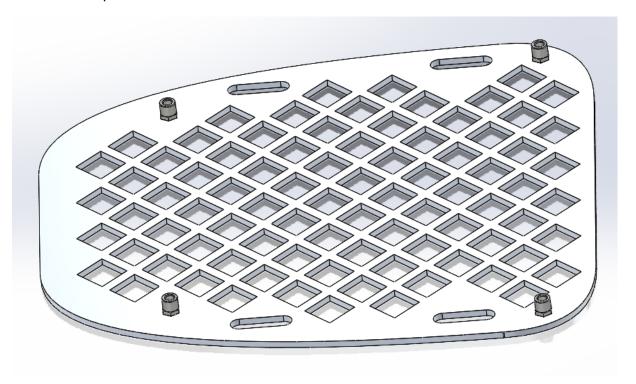

#### Mounts without top case

The Chill Ride universal mounting plate screws onto all types of top case mounts or luggage rack. It allows you to attach the Chill Ride Thermo-One module without having to attach a top case.