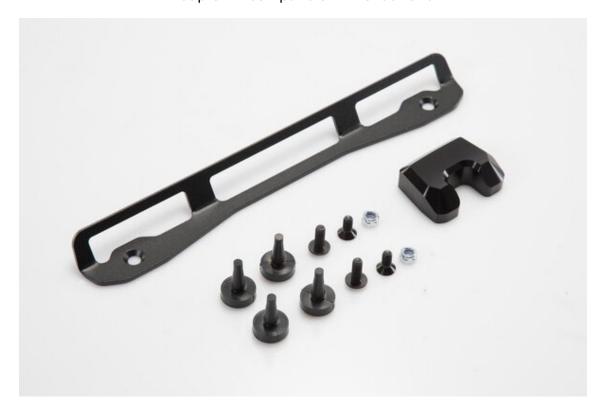

#### Mounts without top case

The Chill Ride universal mounting plate screws onto all types of top case mounts or luggage rack. It allows you to attach the Chill Ride Thermo-One module without having to attach a top case.